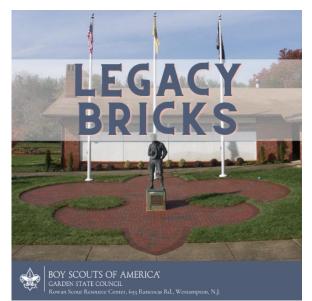

Arranged in a beautiful fleur-de-lis at the Rowan Scout Resource Center, these bricks form a symbol of Scouting's enduring strength and its legacy in South Jersey.

You are invited to use bricks to list names and express sentiments special to you.